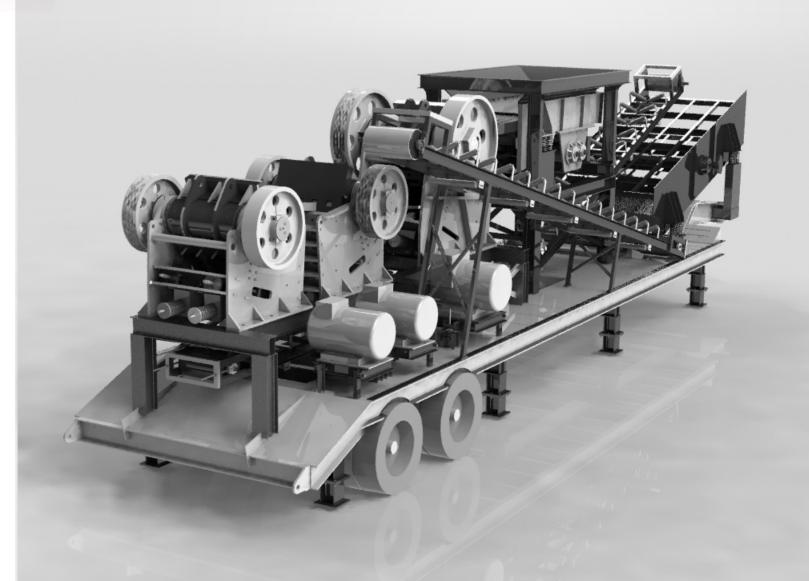

## CRUSHER MOBILE

Putting crushing and screening process on wheels really boosts process efficiency. Mobile impact crusher offers maximum set-up flexibility, from course to fine crushing, and is cost efficient. It improves working safety, reduces the need for quarry road maintenance, and gives better access to material resources. A further benefit is that waste material can be separated on-site.

## **Features**

It is easy to adjust the crushing gap, enable to control grain-size and keep good particle shape.

Complete crushing function, high productivity, mechanical wear and high comprehensive benefit.

Easy to adapt and flexible to collocate with other machines Reliable performance and convenient maintenance

## **Application**

Mobile impact crusher is mostly used for medium and fine crushing process in stone crusher plant. It well fits for crushing numerous medium and hard materials, such as Iron ore, etc.