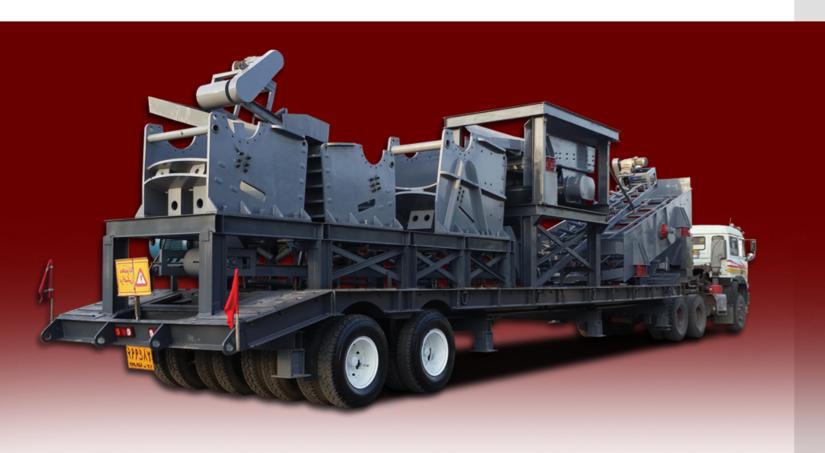

## CRUSHER MOBILE

Putting crushing and screening process on wheels really boosts process efficiency. Mobile impact crusher offers maximum set-up flexibility, from course to fine crushing, and is cost efficient. It improves working safety, reduces the need for quarry road maintenance, and gives better access to material resources. A further benefit is that waste material can be separated on-site.

## **Features**

It is easy to adjust the crushing gap, enable to control grain-size and keep good particle shape.

Complete crushing function, high productivity, mechanical wear and high comprehensive benefit.

Easy to adapt and flexible to collocate with other machines Reliable performance and convenient maintenance

## **Application**

Mobile impact crusher is mostly used for medium and fine crushing process in stone crusher plant. It well fits for crushing numerous medium and hard materials, such as Iron ore, etc.